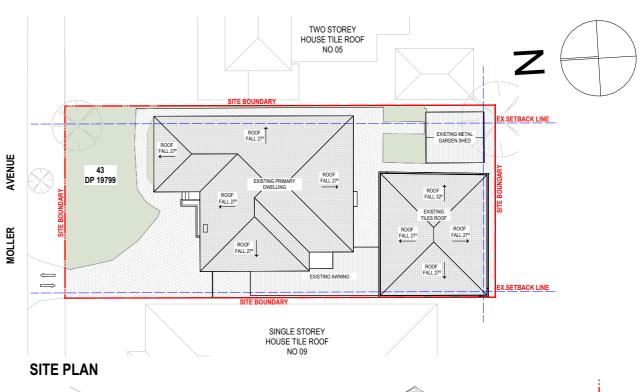

CLIENT

\_\_\_

Project Title

PROPOSED FREE-STANDING GRANNY FLAT 7 MOLLER AVENUE, BIRRONG, NSW 2143

Drawing Title

GENERAL Notification Plan Scale 1:300, 1:100 @ A3 Status Project No. 24053

Dwg No.

Drawn by
LL
Rev