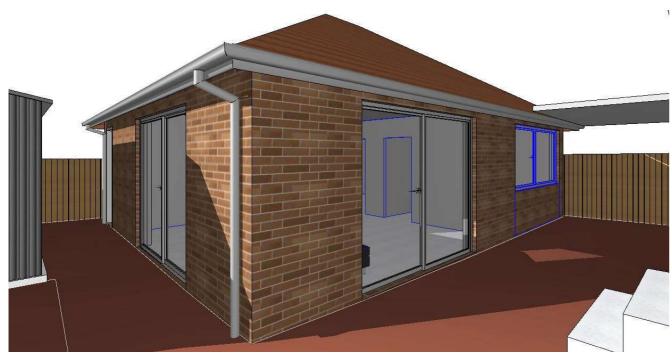

## **PERSPECTIVE**



## **NORTH ELEVATION**



## **EAST ELEVATION**

NOTES

THIS DRAWINGS IS COPYRIGHT OF SIGNS ARCHITECTS. NO REPRODUCTION WITHOUT PERMISSION. UNLESS NOTED OTHERWISE THIS DRAWINGS IS NOT FOR CONSTRUCTION. ALL DIMENSIONS AND LEVELS ARE TO BE CHECKED ON SITE PRIOR TO THE COMMENCEMENT OF WORK. INFORM SIGNS ARCHITECTS OF ANY DISCREPANCIES FOR CLARIFICATION BEFORE PROCEEDING WITH WORK. DRAINGS ARE NOT TO BE SCALED. USE ONLY FIGURED DIMENSIONS. REFER TO COUNSULTANT DOCUMENTATION FOR FUTHER INFORMATION. DWG, IFC AND BIMX FILES ARE UNCOLTROLLED DOCUMENTS AND ARE ISSUED FOR INFOMATION ONLY.

CLIENT

\_\_\_







Project Title

PROPOSED FREE-STANDING GRANNY FLAT 7 MOLLER AVENUE, BIRRONG, NSW 2143

Drawing Title

GENERAL Notification Plan Scale 1:300, 1:100 @ A3 Status Project N