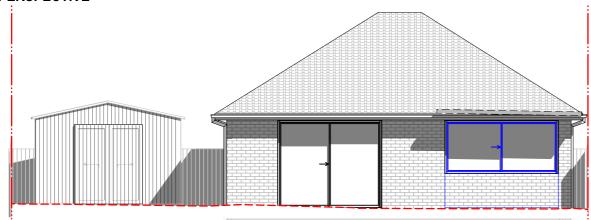

## **PERSPECTIVE**



## **NORTH ELEVATION**



## **EAST ELEVATION**

NOTES

THIS DRAWINGS IS COPYRIGHT OF SIGNS ARCHITECTS. NO REPRODUCTION WITHOUT PERMISSION. UNLESS NOTED OTHERWISE THIS DRAWINGS IS NOT FOR CONSTRUCTION. ALL DIMENSIONS AND LEVELS ARE TO BE CHECKED ON SITE PRIOR TO THE COMMENCEMENT OF WORK. INFORM SIGNS ARCHITECTS OF ANY DISCREPANCIES FOR CLARIFICATION BEFORE PROCEEDING WITH WORK. DRAINGS ARE NOT TO BE SCALED. USE ONLY FIGURED DIMENSIONS. REFER TO COUNSULTANT DOCUMENTATION FOR FUTHER INFORMATION. DWG, IFC AND BIMX FILES ARE UNCOLTROLLED DOCUMENTS AND ARE ISSUED FOR INFOMATION ONLY.

CLIENT

\_\_\_







Project Title

PROPOSED FREE-STANDING GRANNY FLAT 7 MOLLER AVENUE, BIRRONG, NSW 2143

Drawing Title

GENERAL Notification Plan Scale 1:300, 1:100 @ A3 Status Project No. 24053

Dwg No.

Dra